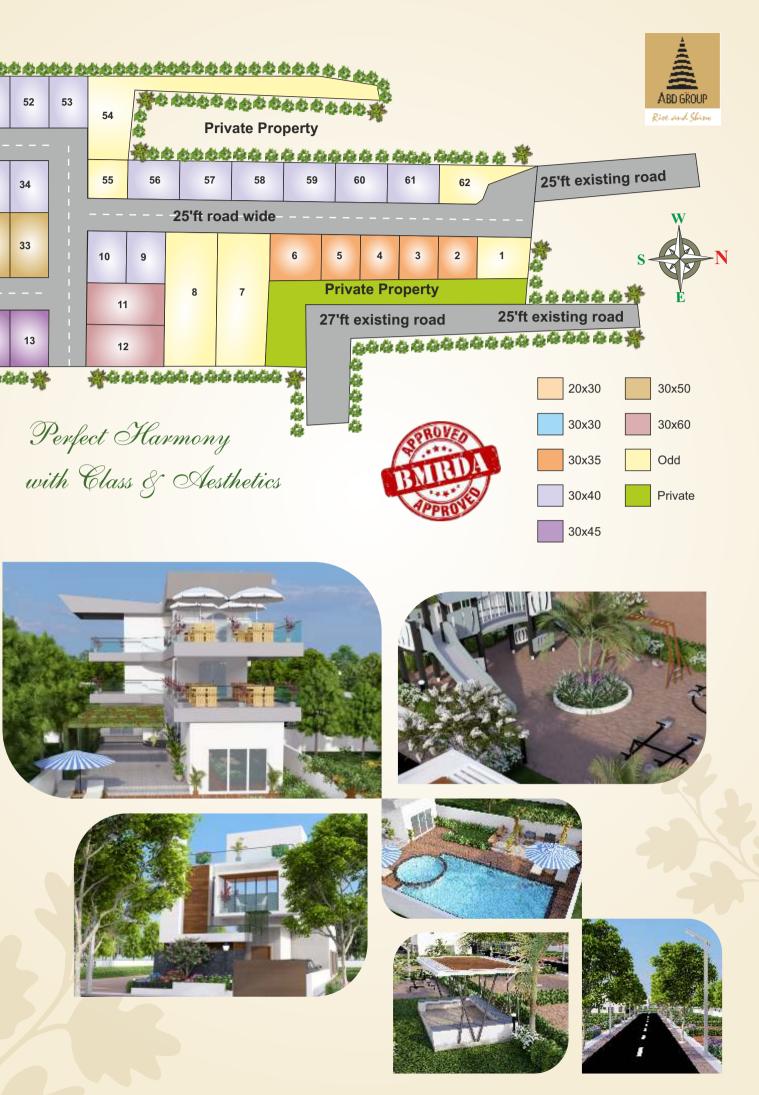

Swimming Pool with Club house

Water supply with overhead tank

Landscaped Garden

6

Round the

clock security

Well planned Electricity with street lights

Asphalted black top roads with plantation

Children's Playground

Avenue Plantation