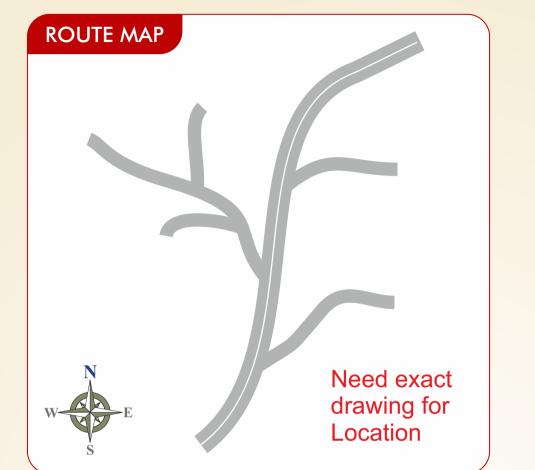

### Pg-4 (Back Cover)



UB ANTILI

#### PROXIMITY

- Excellent Location
- Close to Public Schools & Hospitals
- Close to Industries & MNC Offices
- Majestic 14 km
- Sahakar Nagar 3.0 km
- Kempegowda international Airport - Terminal1 - 27 km Terminal2 - 28 km



eccoee30e9 ABD TILIA

# A BETTER PLACE

BMRDA No:





Office: ABD Group, 4th Floor, Karnataka State Seeds Corp. Ltd, 'BEEJ Bhavan' Ballary Road, Hebbal, Bangalore - 591221

Ph : +91 90711 23334 Email : abdgroupmain@gmail.com Website : abdgroup.co.in





### Pg-1 (Cover)









## PREMIUN PLOTS @SAHAKARANAGAR





12,000 sq.ft.



The ABD Group has constantly and consistently scaled new height and set new benchmarks in performance, customer service and delivery. For us every day is a new challenge. ABD Group's "ANTILIA" is the glory of additional mile