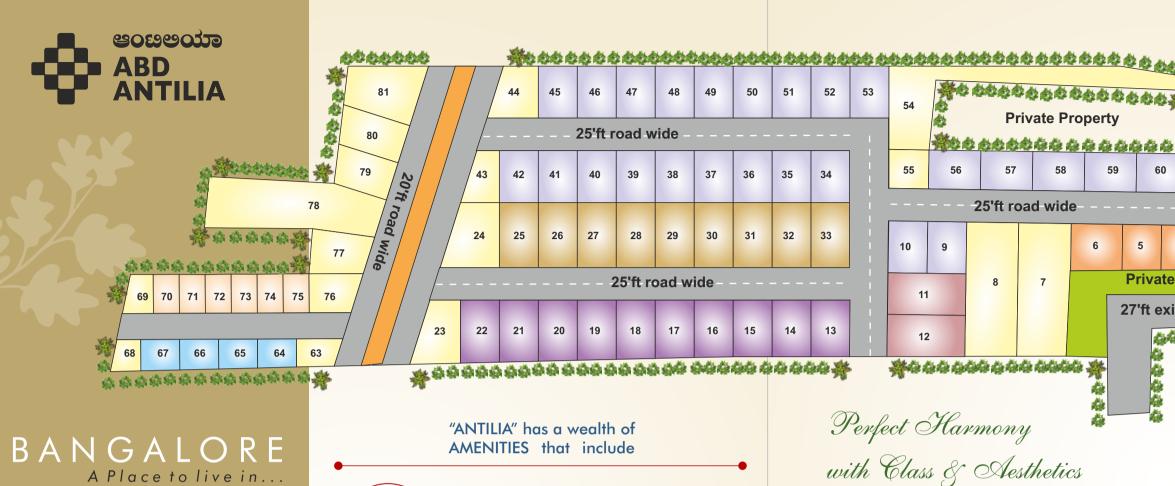

## PREMIUN PLOTS @SAHAKARANAGAR

12,000 sq.ft.

The ABD Group has constantly and consistently scaled new height and set new benchmarks in performance, customer service and delivery. For us every day is a new challenge. ABD Group's "ANTILIA" is the glory of additional mile stone in the journey of real estate. Spread across 10.5 acres of ample greenery by promising a lifestyle of peace, tranquility and comfort. Situated at North Bangalore, Sahakara nagar off Airport Road, Kodigehalli Main Road, these plots are not only cut from the hustle bustle of the concrete jungle but are also aesthetically well designed.